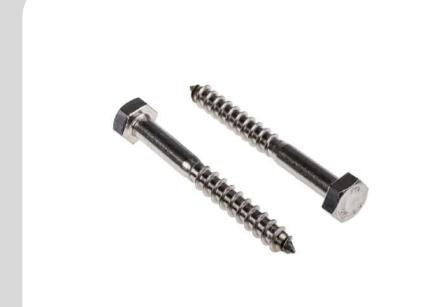

Carriage Bolt
Grade-SS316,Gi,HDG

HDG Bolt, Nut, F/W
Grade-8.8

Gi Hex Nut
25kg Bag

URS Plug

Wedge Anchor
GI,HDG,Yellow

Hex Coach Screw
Grade-SS316,304,GI

Half Nut Grade-SS316,Gi,HDG

Gi Washer
17kg CTN