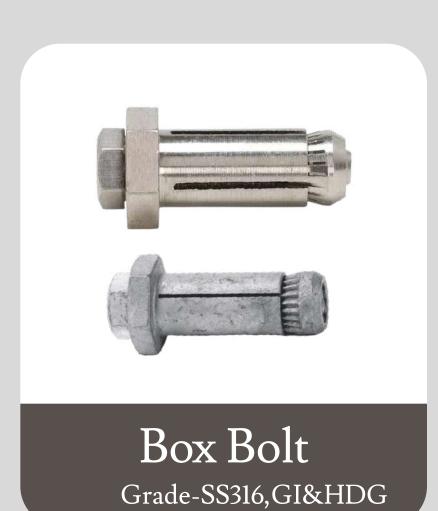

Grade-SS316,304,202,GI&HDG

Spring Nut

Grade-SS316,304,202

Blind Rivit Grade-SS316,304,GI

Grade-SS316,202,GI,HDG

Rigging Items Grade-SS316/304,GI&HDG