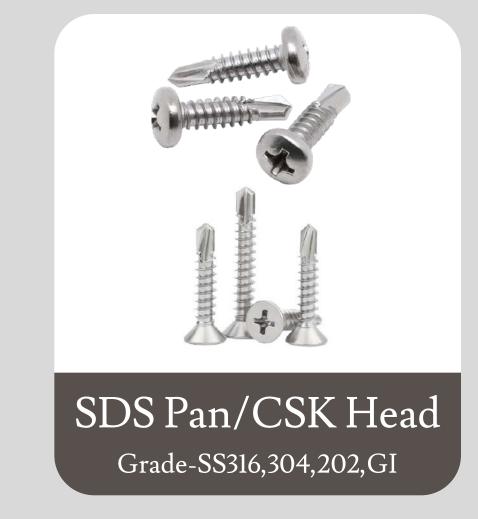

Allen Bolt Grade-SS316,304,202

Csk Allen Bolt Grade-SS316,304,202

Button Allen Bolt Grade-SS316,304,202

Grade-SS316,304,202 Pan&CSK Head

Grub Screw Grade-SS316,304,202

Roofing Bolt Grade-SS316,304,202,GI&HDG