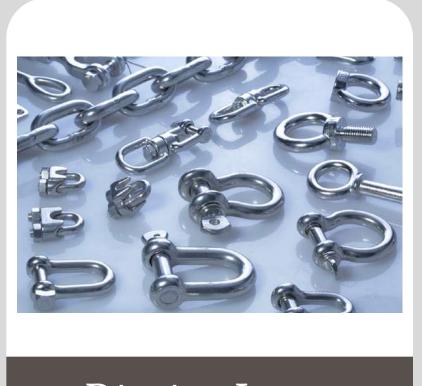

Grade-SS316,304,202,GI&HDG

Spring Nut

Grade-SS316,304,202

Blind Rivit Grade-SS316,304,GI

Grade-SS316,202,GI,HDG

Rigging Items Grade-SS316/304,GI&HDG