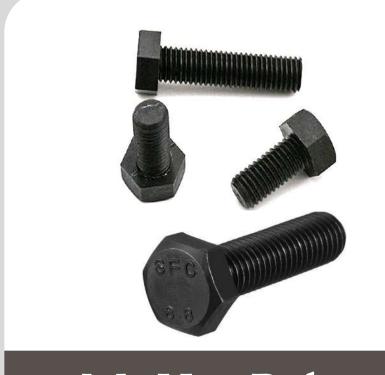

Our wide range of products includes GI & Stainless Steel Grade 316 (A4), 304 (A2) SS(202) Fasteners & High Tensile Fasteners in 8.8 and 10.9 Grades.

Grade-SS316,304,202

Hex Bolt Grade-SS316,304,202

Wedge Anchor Grade-SS316,304,202