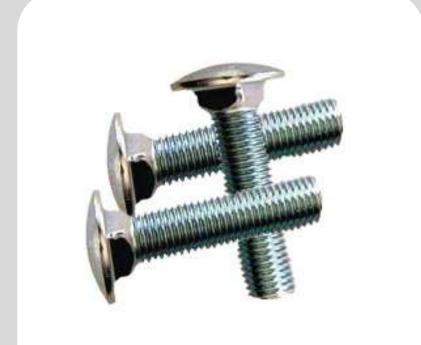

Carriage Bolt
Grade-SS316,Gi,HDG

HDG Bolt, Nut, F/W
Grade-8.8

Gi Hex Nut
25kg Bag

URS Plug

Wedge Anchor
GI,HDG,Yellow

Hex Coach Screw
Grade-SS316,304,GI

Half Nut Grade-SS316,Gi,HDG

Gi Washer
17kg CTN