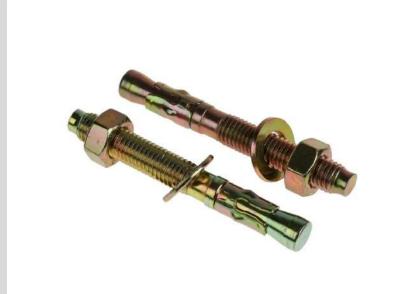

Our wide range of products includes GI & Stainless Steel Grade 316 (A4), 304 (A2) SS(202) Fasteners & High Tensile Fasteners in 8.8 and 10.9 Grades.

Grade-SS316,304,202

Hex Bolt Grade-SS316,304,202

Wedge Anchor Grade-SS316,304,202

Carriage Bolt
Grade-SS316,Gi,HDG

HDG Bolt, Nut, F/W
Grade-8.8

Gi Hex Nut
25kg Bag

URS Plug

Wedge Anchor
GI,HDG,Yellow

Hex Coach Screw
Grade-SS316,304,GI

Half Nut Grade-SS316,Gi,HDG

Gi Washer
17kg CTN