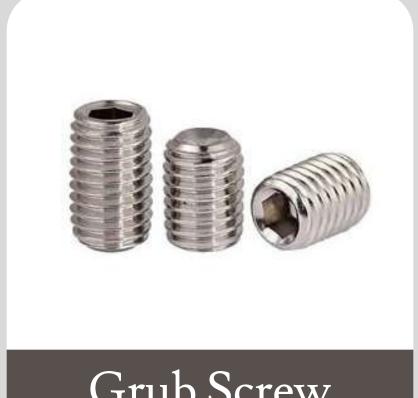

Allen Bolt Grade-SS316,304,202

Csk Allen Bolt Grade-SS316,304,202

Button Allen Bolt Grade-SS316,304,202

Grade-SS316,304,202 Pan&CSK Head

Grub Screw Grade-SS316,304,202

Roofing Bolt Grade-SS316,304,202,GI&HDG