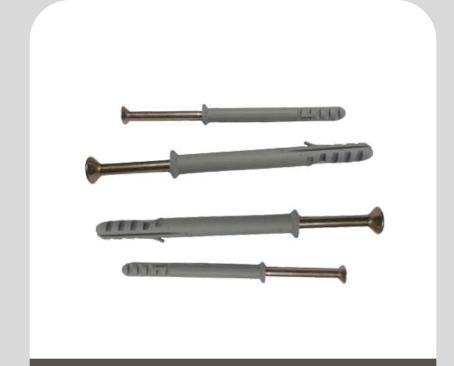

Carriage Bolt
Grade-SS316,Gi,HDG

HDG Bolt, Nut, F/W
Grade-8.8

Gi Hex Nut
25kg Bag

URS Plug

Wedge Anchor
GI,HDG,Yellow

Hex Coach Screw
Grade-SS316,304,GI

Half Nut Grade-SS316,Gi,HDG

Gi Washer
17kg CTN