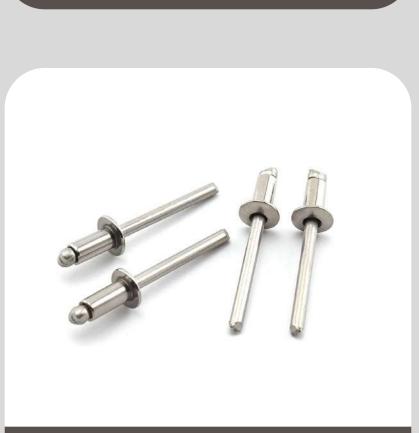

Grade-SS316,304,202,GI&HDG

Spring Nut

Grade-SS316,304,202

Blind Rivit Grade-SS316,304,GI

Grade-SS316,202,GI,HDG

Rigging Items Grade-SS316/304,GI&HDG