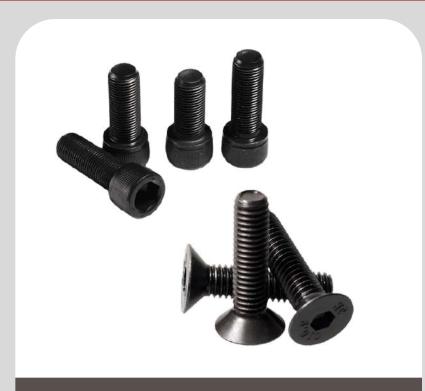

Allen Bolt Grade-SS316,304,202

Csk Allen Bolt Grade-SS316,304,202

Button Allen Bolt Grade-SS316,304,202

Grade-SS316,304,202 Pan&CSK Head

Grub Screw Grade-SS316,304,202

Roofing Bolt Grade-SS316,304,202,GI&HDG