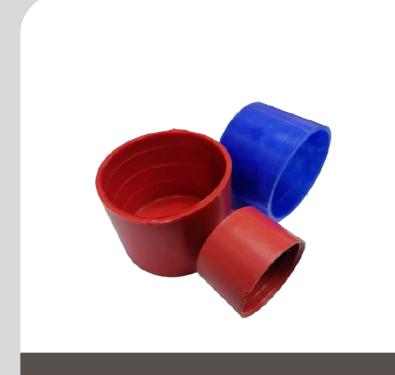

Teeth Nut

Wing Nut
GI,HDG,MS

Star Washer ss,gi,hdg,ms

Cage Nut
Gi & Yellow

Rubber Clamp
Grade-SS316,304

Flexible Cable

Pipe End Cap
Red & Blue

T/R End Cap
Red & Black