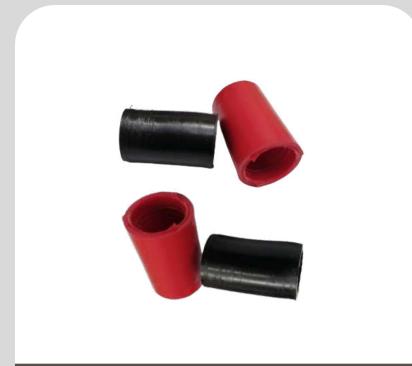

Teeth Nut

Wing Nut
GI,HDG,MS

Star Washer ss,gi,hdg,ms

Cage Nut
Gi & Yellow

Rubber Clamp
Grade-SS316,304

Flexible Cable

Pipe End Cap
Red & Blue

T/R End Cap
Red & Black