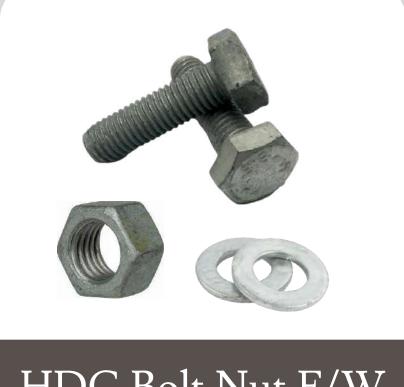

Carriage Bolt
Grade-SS316,Gi,HDG

HDG Bolt, Nut, F/W
Grade-8.8

Gi Hex Nut
25kg Bag

URS Plug

Wedge Anchor
GI,HDG,Yellow

Hex Coach Screw
Grade-SS316,304,GI

Half Nut Grade-SS316,Gi,HDG

Gi Washer
17kg CTN