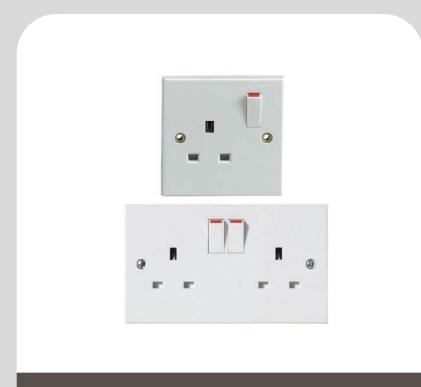

Pvc Hex Cap

Switch Socket's

M/F Ind Plug

Cable Tie

Insulation Tape

Scan for more items