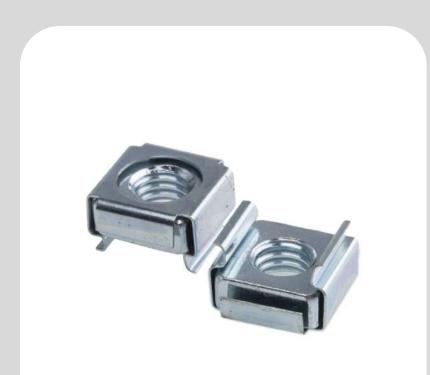

Teeth Nut

Wing Nut
GI,HDG,MS

Star Washer ss,gi,hdg,ms

Cage Nut
Gi & Yellow

Rubber Clamp
Grade-SS316,304

Flexible Cable

Pipe End Cap
Red & Blue

T/R End Cap
Red & Black