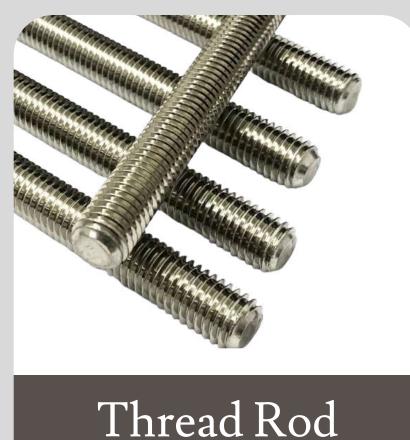

Our wide range of products includes GI & Stainless Steel Grade 316 (A4), 304 (A2) SS(202) Fasteners & High Tensile Fasteners in 8.8 and 10.9 Grades.

Grade-SS316,304,202

Hex Bolt Grade-SS316,304,202

Wedge Anchor Grade-SS316,304,202