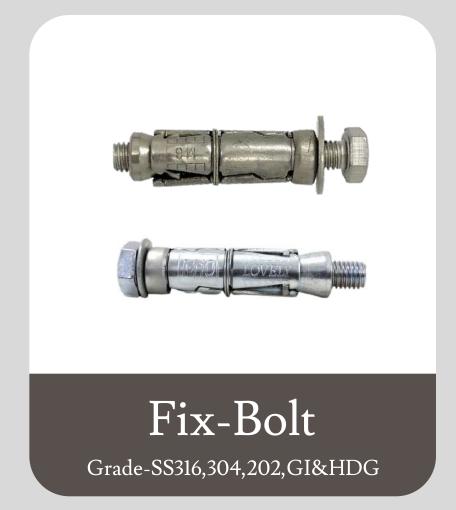

Our wide range of products includes GI & Stainless Steel Grade 316 (A4), 304 (A2) SS(202) Fasteners & High Tensile Fasteners in 8.8 and 10.9 Grades.

Grade-SS316,304,202

Hex Bolt Grade-SS316,304,202

Wedge Anchor Grade-SS316,304,202