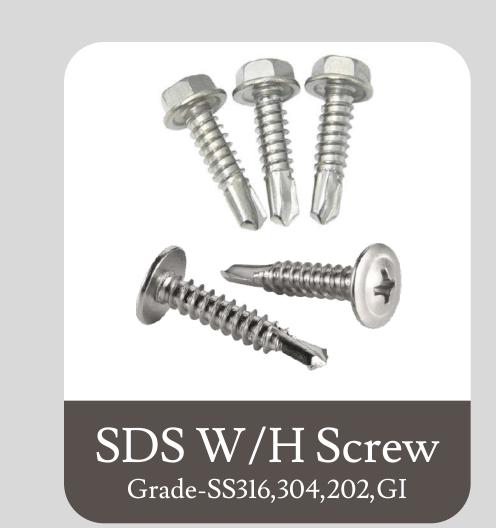

Our wide range of products includes GI & Stainless Steel Grade 316 (A4), 304 (A2) SS(202) Fasteners & High Tensile Fasteners in 8.8 and 10.9 Grades.

Grade-SS316,304,202

Hex Bolt Grade-SS316,304,202

Wedge Anchor Grade-SS316,304,202