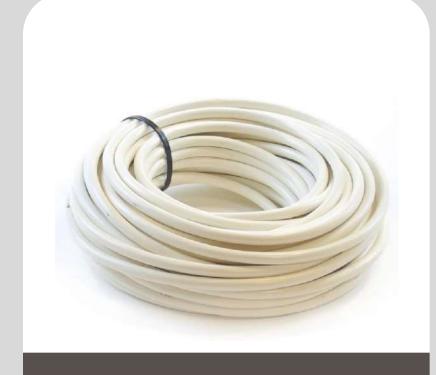

Teeth Nut

Wing Nut
GI,HDG,MS

Star Washer ss,gi,hdg,ms

Cage Nut
Gi & Yellow

Rubber Clamp
Grade-SS316,304

Flexible Cable

Pipe End Cap
Red & Blue

T/R End Cap
Red & Black