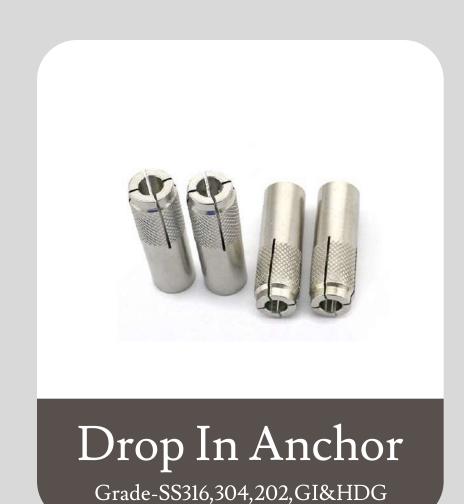

Our wide range of products includes GI & Stainless Steel Grade 316 (A4), 304 (A2) SS(202) Fasteners & High Tensile Fasteners in 8.8 and 10.9 Grades.

Grade-SS316,304,202

Hex Bolt Grade-SS316,304,202

Wedge Anchor Grade-SS316,304,202