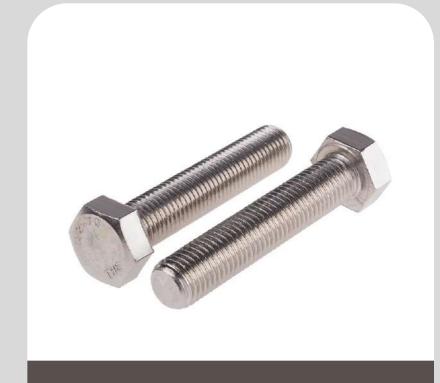

Our wide range of products includes GI & Stainless Steel Grade 316 (A4), 304 (A2) SS(202) Fasteners & High Tensile Fasteners in 8.8 and 10.9 Grades.

Grade-SS316,304,202

Hex Bolt Grade-SS316,304,202

Wedge Anchor Grade-SS316,304,202