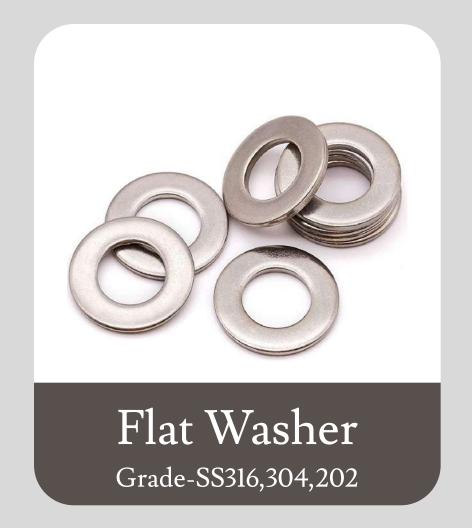

Our wide range of products includes GI & Stainless Steel Grade 316 (A4), 304 (A2) SS(202) Fasteners & High Tensile Fasteners in 8.8 and 10.9 Grades.

Grade-SS316,304,202

Hex Bolt Grade-SS316,304,202

Wedge Anchor Grade-SS316,304,202