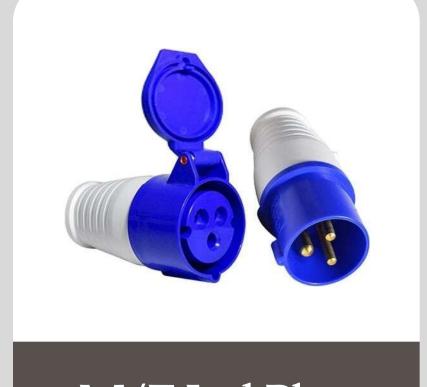

Pvc Hex Cap

Switch Socket's

M/F Ind Plug

Cable Tie

Insulation Tape

Scan for more items