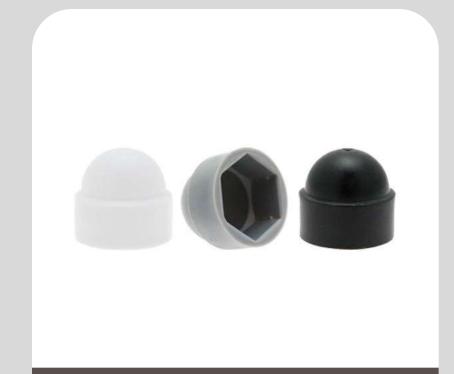

Pvc Hex Cap

Switch Socket's

M/F Ind Plug

Cable Tie

Insulation Tape

Scan for more items